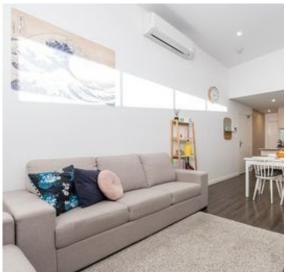

Key features:

Open plan kitchen/dining/living with split system air conditioning unit, high ceilings and entry to the large balcony

Modern galley kitchen with lots of storage space

Master bedroom with two built-in-robes, private balcony and semi ensuite Good size minor bedroom/ office with built-in-robe and entry to the balcony