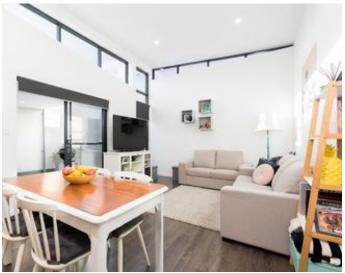

Key features:

Open plan kitchen/dining/living with split system air conditioning unit, high ceilings and entry to the large balcony

Modern galley kitchen with lots of storage space

Master bedroom with two built-in-robes, private balcony and semi ensuite Good size minor bedroom/ office with built-in-robe and entry to the balcony