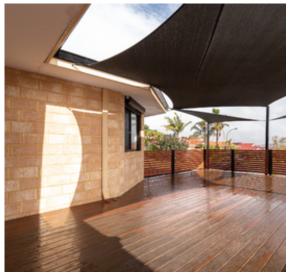

Boasting features of this home include:

- Elevated decking area with a locked gate and shade sail at the front of the home with stunning views
- Double front door entry into the home

2 CAR

NATIONAL REAL ESTATE SERVICES