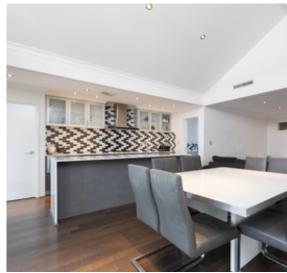

- Master bedroom with walk in wardrobe, ensuite with his and hers vanity, walk in shower and double glass doors to take you outside onto your own private decking area
- Three spacious bedrooms all with double mirrored sliding wardrobes
- Separate activity/study/gaming area
- Generous size Theatre room
- Spacious open plan living, kitchen and dining area