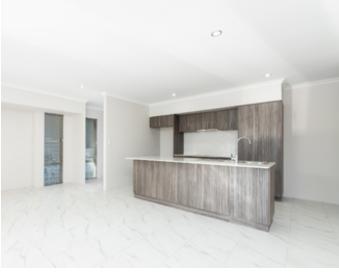

## Lower level

- Open plan living, kitchen and dining area
- Separate laundry area
- Storage under the stair case
- Powder room
- Beautiful front courtyard, perfect for entertaining your family and friend's
- Double door garage, with shoppers entrance and roller door access to
- the side of the home
- Alarm system