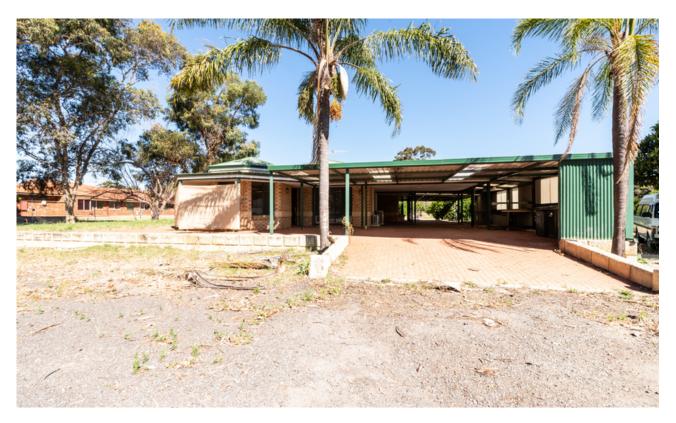

## LEASED! LEASED!

Come on in and get settled just in time for the festive season. This unique style property is situated on a whopping 1.02HA of land thus allowing plenty of space for trucks, cars and much much more.

This humble abode has been freshly painted, new flooring, new blinds and is surrounded by blooming seasonal fruit trees and wrap around patio, perfect for enjoying all year round.

So come on in and take a look around at these features:

- Spacious Master bedroom with ensuite
- Separate front lounge room
- Large open living kitchen and dining area
- Two generous size bedrooms with ceiling fans and built in wardrobes