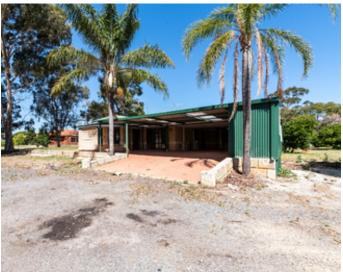

## LEASED! LEASED!

Come on in and get settled just in time for the festive season. This unique style property is situated on a whopping 1.02HA of land thus allowing plenty of space for trucks, cars and much much more.

This humble abode has been freshly painted, new flooring, new blinds and is surrounded by blooming seasonal fruit trees and wrap around patio, perfect for enjoying all year round.

So come on in and take a look around at these features:

- Spacious Master bedroom with ensuite
- Separate front lounge room
- Large open living kitchen and dining area
- Two generous size bedrooms with ceiling fans and built in wardrobes