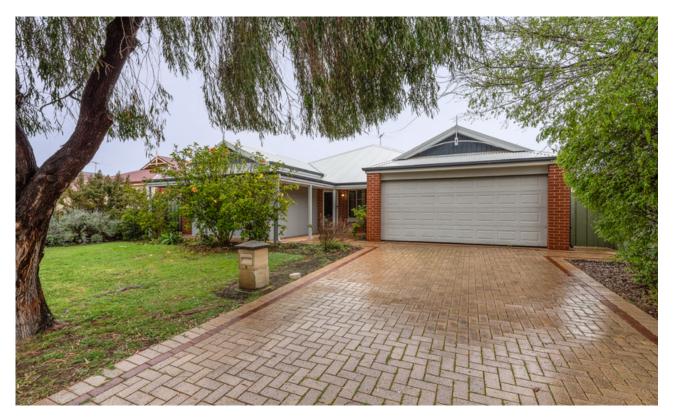

## Aubin Grove, WA 4 Burleigh way

## SOLD SOLD

Come on in and be welcomed by this big beautiful family home on Burleigh way, built in 2006 on 594sqm's of land.

From the moment you pull into the driveway you will instantly feel right at home. This beauty has been freshly painting both inside and out, brand new carpets and blinds, all you need to do is simply unpack and relax!

- Spacious master bedroom with walk in wardrobe and ensuite
- Front formal lounge room
- Large open living space with dining area
- Great size kitchen with shopper's entry door from the double garage
- Four generous size bedrooms all with built in wardrobes
- Separate laundry and bathroom