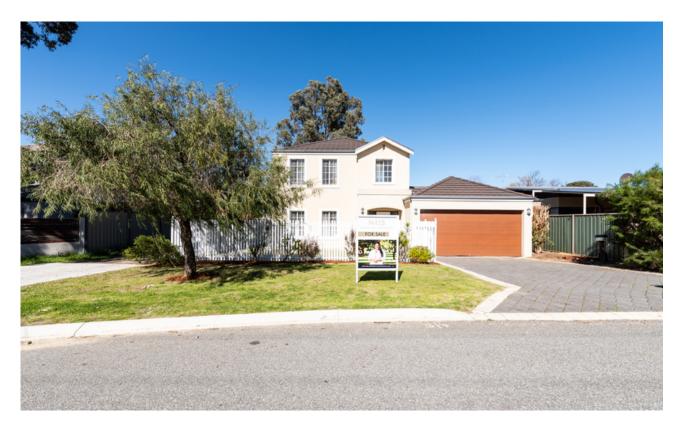

## **Doubleview, WA** 64 Moorland street

## SOLD! SOLD! SOLD!

Come on in behind the white picket fence and luscious grass where you will be welcomed by this "absolute delight" North facing townhouse in Doubleview.

Situated on a green titled block, this townhouse has recently been painted and new living room carpet laid, all you need to do is simply unpack your belongings. Not only is the location fantastic, the features really make you feel right at home from the front, the inside and the back.

## Downstairs:

- \* Spacious lounge room with fireplace nook
- \* Dining and kitchen area overlooking the back yard
- \* Separate laundry and toilet

SOLD Contact: Type: Sold Date:

Land:

Year Built:

Edwina Fondyke 0425 908 249 Townhouse 03/09/2021 244m2 2002