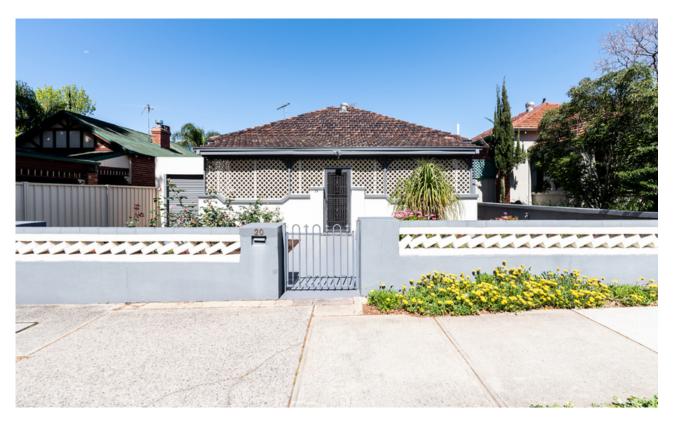

## East Victoria Park, WA 20 Mint street

## SOLD! SOLD! SOLD

Come on in and see how character and style is met in this exquisite 1926 home in the heart of East Vic Park.

The features of this home need to be seen from the front through to the

- Front enclosed porch area to sit back, relax and watch the world go by
- One car garage with access through to the back yard
- Four generous size bedrooms with built in wardrobes and high detailed ceilings
- Jarrah floor boards
- Air-conditioning and ceiling fans
- Separate bathroom and laundry
- Large walk through kitchen with plenty of cooking space