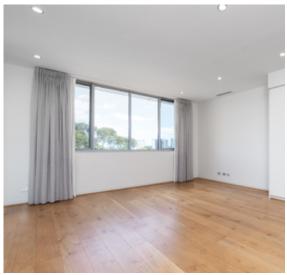

- Spacious open plan living kitchen and dining area
- Separate bathroom with shower and toilet
- European laundry nook
- Generous size bedroom with sliding mirrored built in wardrobes with access to your own private balcony and split system air conditioning
- The balcony offers privacy and tranquility all year round
- 1 designated car bay and 1 designated storage room
- · Lifts and stairwell access