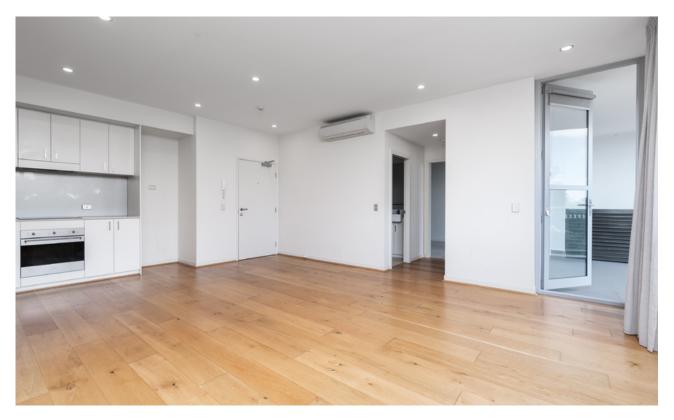

## 

Come on in and enjoy the comfort and lifestyle this low maintenance secure apartment has to offer. Yes you read it right ONLY \$225.70 per week under the National Rental Affordability Scheme.

The features of this "Red Castle" apartment need to be seen:

- Spacious open plan living kitchen and dining area
- Separate bathroom with shower and toilet
- European laundry nook
- Generous size bedroom with sliding mirrored built in wardrobes with access to your own private balcony and split system air conditioning
- The balcony offers privacy and tranquility all year round
- 1 designated car bay and 1 designated storage room
- · Lifts and stairwell access