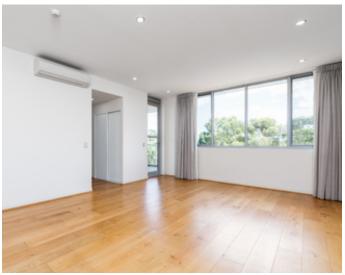

- Spacious open plan living kitchen and dining area
- Separate bathroom with shower and toilet
- European laundry nook
- Generous size bedroom with sliding mirrored built in wardrobes with access to your own private balcony and split system air conditioning
- The balcony offers privacy and tranquility all year round
- 1 designated car bay and 1 designated storage room
- · Lifts and stairwell access