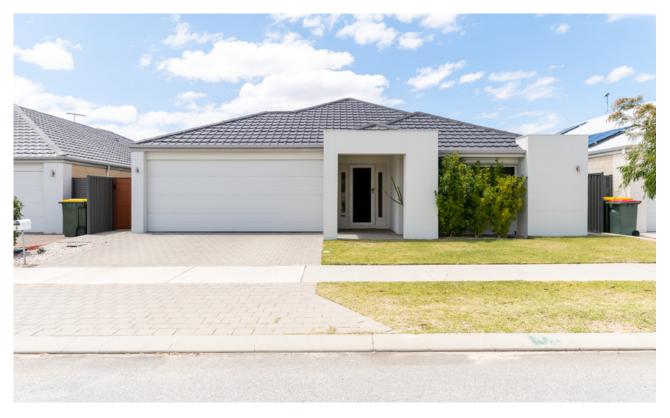

## Landsdale, WA 6 Huntington Parkway

## SOLD BY EDWINA FONDYKE

Come on in and take a look around inside this beautifully built Aveling home. Situated on a 480sqm block built in 2012 this home has something for the whole family to enjoy. The location is fantastic being only a short distance to local public and private schools, shops, parks, public transport and more. The features need to be seen:

| SOLD                                  |                |
|---------------------------------------|----------------|
| Contact:                              | Edwina Fondyke |
|                                       | 0425 908 249   |
| Туре:                                 | House          |
| Sold Date:                            | 18/11/2022     |
| Land:                                 | 480m2          |
| Year Built:                           | 2012           |
| https://www.nationalreservices.com.au |                |