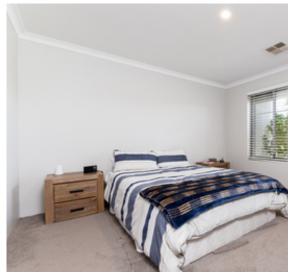

- Spacious main bedroom with electric roller shutter on the window, walk in wardrobe and ensuite
- Formal lounge room/Theatre room its yours to decide
- Generous size open plan living, kitchen and dining area with high ceilings. The kitchen is fitted with stainless steel appliances, 900ml oven and stove top
- Reverse cycle Daiken air-conditioning throughout the home